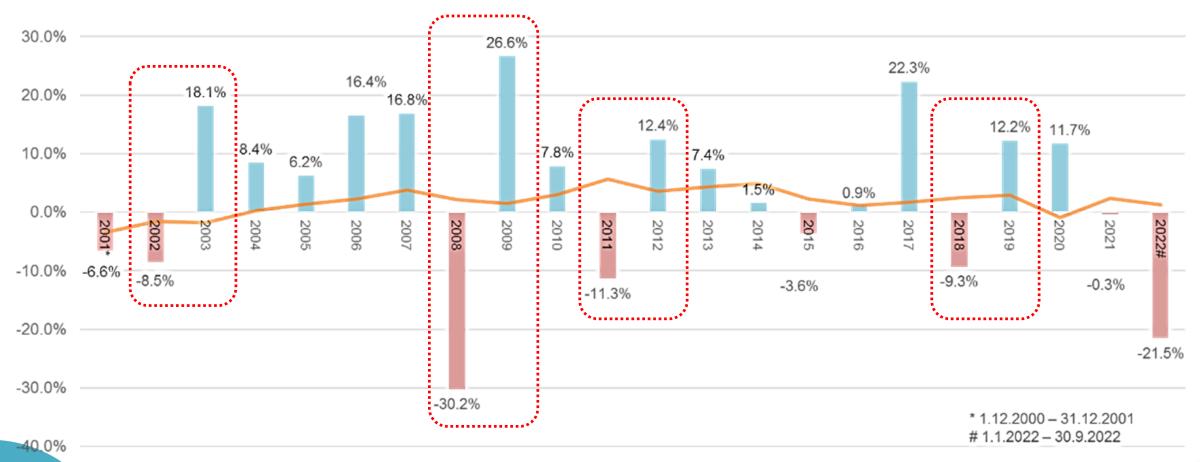

### **Investment Performance of the MPF System**

-Annualized Composite CPI % Change