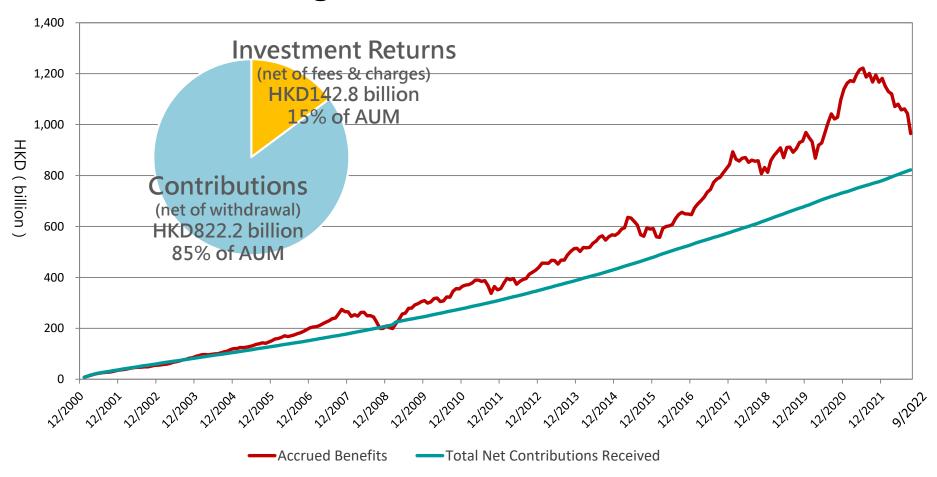

## ACCRUED BENEFITS Total AUM VS Total Net Contributions

#### **Assets Under Management: HKD965 billion**